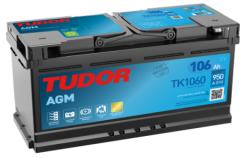

# TUDOR

#### **Batteries for Cars**

# **AGM TK1060**

| Part number         | TK1060        |
|---------------------|---------------|
| Technology          | AGM           |
| EAN/GTIN            | 3661024057660 |
| Voltage             | 12 V          |
| Capacity            | 106.0 Ah      |
| CCA                 | 950 A         |
| Length              | 392 mm        |
| Width               | 175 mm        |
| Height              | 190 mm        |
| Box size            | L06           |
| Polarity            | ETN 0         |
| Terminal Type       | EN taper post |
| Hold Down           | B13           |
| Weights (subject of | 29.00 kg      |
| variation)          |               |
|                     |               |