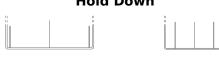

## **AGM TK454**

| Part number                    | TK454         |
|--------------------------------|---------------|
| Technology                     | AGM           |
| EAN/GTIN                       | 3661024057738 |
| Voltage                        | 12 V          |
| Capacity                       | 45.0 Ah       |
| CCA                            | 380 A         |
| Length                         | 237 mm        |
| Width                          | 127 mm        |
| Height                         | 227 mm        |
| Box size                       | B24           |
| Polarity                       | ETN 0         |
| Terminal Type                  | EN taper post |
| Hold Down                      | В0            |
| Weights (subject of variation) | 13.50 kg      |
|                                |               |