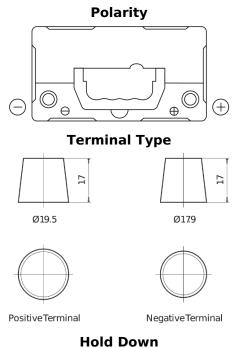

## **AGM TK454**

| Part number                    | TK454         |
|--------------------------------|---------------|
| Technology                     | AGM           |
| EAN/GTIN                       | 3661024057738 |
| Voltage                        | 12 V          |
| Capacity                       | 45.0 Ah       |
| CCA                            | 380 A         |
| Length                         | 237 mm        |
| Width                          | 127 mm        |
| Height                         | 227 mm        |
| Box size                       | B24           |
| Polarity                       | ETN 0         |
| Terminal Type                  | EN taper post |
| Hold Down                      | В0            |
| Weights (subject of variation) | 13.50 kg      |
|                                |               |