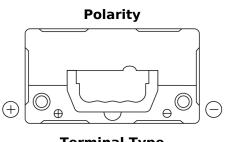

## **Batteries for Cars**

| Part number                    | TK457          |
|--------------------------------|----------------|
| Technology                     | AGM            |
| EAN/GTIN                       | 3661024057745  |
| Voltage                        | 12 V           |
| Capacity                       | 45.0 Ah        |
| CCA                            | 380 A          |
| Length                         | 237 mm         |
| Width                          | 127 mm         |
| Height                         | 227 mm         |
| Box size                       | B24            |
| Polarity                       | ETN 1          |
| Terminal Type                  | JIS taper post |
| Hold Down                      | B0             |
| Weights (subject of variation) | 13.50 kg       |
|                                |                |

**Terminal Type** 

Ø14.5

Ø12.8

18.5

PositiveTerminal

NegativeTerminal

Design, features and specifications are subject to change without notice. We disclaim any representation or warranty, express or implied, concerning the data or recommendations, and in no event shall be liable for any