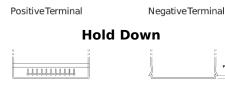

## **AGM TK508**

| Part number                    | TK508         |
|--------------------------------|---------------|
| Technology                     | AGM           |
| EAN/GTIN                       | 3661024056595 |
| Voltage                        | 12 V          |
| Capacity                       | 50.0 Ah       |
| CCA                            | A 008         |
| Length                         | 260 mm        |
| Width                          | 173 mm        |
| Height                         | 206 mm        |
| Box size                       | G34           |
| Polarity                       | ETN 9         |
| Terminal Type                  | EN taper post |
| Hold Down                      | B7            |
| Weights (subject of variation) | 17.50 kg      |

## **Polarity Terminal Type**

Design, features and specifications are subject to change without notice. We disclaim any representation or warranty, express or implied, concerning the data or recommendations, and in no event shall be liable for any loss or damage claimed to have arisen as a result. Some products may not be available in your local market.