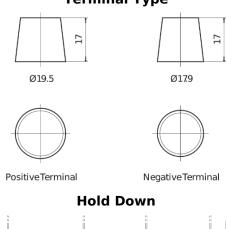

## **AGM TK508**

| Part number                    | TK508         |
|--------------------------------|---------------|
| Technology                     | AGM           |
| EAN/GTIN                       | 3661024056595 |
| Voltage                        | 12 V          |
| Capacity                       | 50.0 Ah       |
| CCA                            | A 008         |
| Length                         | 260 mm        |
| Width                          | 173 mm        |
| Height                         | 206 mm        |
| Box size                       | G34           |
| Polarity                       | ETN 9         |
| Terminal Type                  | EN taper post |
| Hold Down                      | B7            |
| Weights (subject of variation) | 17.50 kg      |

## **Polarity Terminal Type**

Design, features and specifications are subject to change without notice. We disclaim any representation or warranty, express or implied, concerning the data or recommendations, and in no event shall be liable for any loss or damage claimed to have arisen as a result. Some products may not be available in your local market.