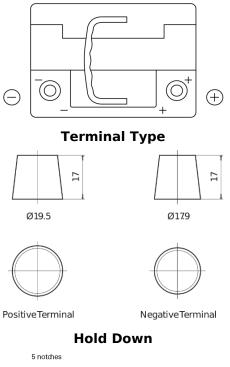

## **AGM TK600**

| Part number                    | TK600         |
|--------------------------------|---------------|
| Technology                     | AGM           |
| EAN/GTIN                       | 3661024056502 |
| Voltage                        | 12 V          |
| Capacity                       | 60.0 Ah       |
| CCA                            | 680 A         |
| Length                         | 242 mm        |
| Width                          | 175 mm        |
| Height                         | 190 mm        |
| Box size                       | L02           |
| Polarity                       | ETN 0         |
| Terminal Type                  | EN taper post |
| Hold Down                      | B13           |
| Weights (subject of variation) | 17.90 kg      |
|                                |               |

Polarity

 $\sim\sim\sim\sim$ 

Design, features and specifications are subject to change without notice. We disclaim any representation or warranty, express or implied, concerning the data or recommendations, and in no event shall be liable for any loss or damage claimed to have arisen as a result. Some products may not be available in your local market.