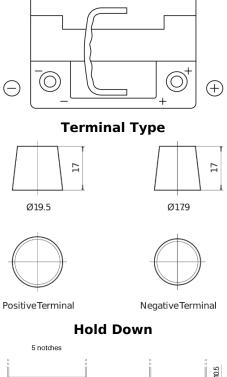

## **AGM TK620**

|            | <b>TUDOR</b> 62 A<br>AGM TK620 40 |
|------------|-----------------------------------|
| the second |                                   |

TICOO

| Part number                    | ТК620         |
|--------------------------------|---------------|
| Technology                     | AGM           |
| EAN/GTIN                       | 3661024057622 |
| Voltage                        | 12 V          |
| Capacity                       | 62.0 Ah       |
| CCA                            | 680 A         |
| Length                         | 242 mm        |
| Width                          | 175 mm        |
| Height                         | 190 mm        |
| Box size                       | L02           |
| Polarity                       | ETN 0         |
| Terminal Type                  | EN taper post |
| Hold Down                      | B13           |
| Weights (subject of variation) | 17.90 kg      |

Polarity

 $\sim\sim\sim\sim$ 

Design, features and specifications are subject to change without notice. We disclaim any representation or warranty, express or implied, concerning the data or recommendations, and in no event shall be liable for any loss or damage claimed to have arisen as a result. Some products may not be available in your local market.