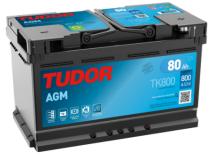

## **AGM TK800**

| Part number                    | TK800         |
|--------------------------------|---------------|
| Technology                     | AGM           |
| EAN/GTIN                       | 3661024055727 |
| Voltage                        | 12 V          |
| Capacity                       | 80.0 Ah       |
| CCA                            | 800 A         |
| Length                         | 315 mm        |
| Width                          | 175 mm        |
| Height                         | 190 mm        |
| Box size                       | L04           |
| Polarity                       | ETN 0         |
| Terminal Type                  | EN taper post |
| Hold Down                      | B13           |
| Weights (subject of variation) | 23.30 kg      |