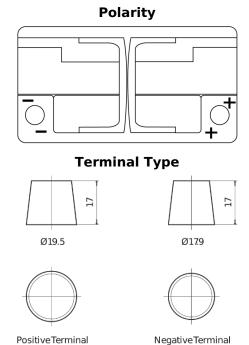

## **AGM TK800**

| Part number                    | TK800         |
|--------------------------------|---------------|
| Technology                     | AGM           |
| EAN/GTIN                       | 3661024055727 |
| Voltage                        | 12 V          |
| Capacity                       | 80.0 Ah       |
| CCA                            | 800 A         |
| Length                         | 315 mm        |
| Width                          | 175 mm        |
| Height                         | 190 mm        |
| Box size                       | L04           |
| Polarity                       | ETN 0         |
| Terminal Type                  | EN taper post |
| Hold Down                      | B13           |
| Weights (subject of variation) | 23.30 kg      |