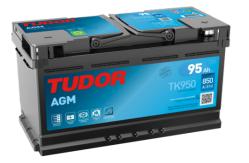

## **AGM TK950**

| Part number                    | TK950         |
|--------------------------------|---------------|
| Technology                     | AGM           |
| EAN/GTIN                       | 3661024055741 |
| Voltage                        | 12 V          |
| Capacity                       | 95.0 Ah       |
| CCA                            | 850 A         |
| Length                         | 353 mm        |
| Width                          | 175 mm        |
| Height                         | 190 mm        |
| Box size                       | L05           |
| Polarity                       | ETN 0         |
| Terminal Type                  | EN taper post |
| Hold Down                      | B13           |
| Weights (subject of variation) | 26.10 kg      |