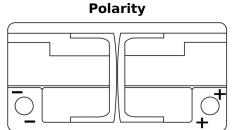

## **AGM TK950**

| Part number                    | TK950         |
|--------------------------------|---------------|
| Technology                     | AGM           |
| EAN/GTIN                       | 3661024055741 |
| Voltage                        | 12 V          |
| Capacity                       | 95.0 Ah       |
| CCA                            | 850 A         |
| Length                         | 353 mm        |
| Width                          | 175 mm        |
| Height                         | 190 mm        |
| Box size                       | L05           |
| Polarity                       | ETN 0         |
| Terminal Type                  | EN taper post |
| Hold Down                      | B13           |
| Weights (subject of variation) | 26.10 kg      |

## **Terminal Type**

Ø19.5

NegativeTerminal

17

PositiveTerminal

Hold Down

Design, features and specifications are subject to change without notice. We disclaim any representation or warranty, express or implied, concerning the data or recommendations, and in no event shall be liable for any loss or damage claimed to have arisen as a result. Some products may not be available in your local market.