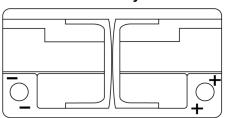

| ТК960         |
|--------------------------------|---------------|
| Technology                     | AGM           |
| EAN/GTIN                       | 3661024057653 |
| Voltage                        | 12 V          |
| Capacity                       | 96.0 Ah       |
| CCA                            | 850 A         |
| Length                         | 353 mm        |
| Width                          | 175 mm        |
| Height                         | 190 mm        |
| Box size                       | L05           |
| Polarity                       | ETN 0         |
| Terminal Type                  | EN taper post |
| Hold Down                      | B13           |
| Weights (subject of variation) | 26.10 kg      |
|                                |               |

Polarity



### **Terminal Type**





Ø19.5

17

PositiveTerminal

NegativeTerminal

#### Hold Down



Design, features and specifications are subject to change without notice. We disclaim any representation or warranty, express or implied, concerning the data or recommendations, and in no event shall be liable for any loss or damage claimed to have arisen as a result. Some products may not be available in your local market.