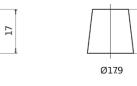

--------------------------------|---------------|
| Technology                     | AGM           |
| EAN/GTIN                       | 3661024057653 |
| Voltage                        | 12 V          |
| Capacity                       | 96.0 Ah       |
| CCA                            | 850 A         |
| Length                         | 353 mm        |
| Width                          | 175 mm        |
| Height                         | 190 mm        |
| Box size                       | L05           |
| Polarity                       | ETN 0         |
| Terminal Type                  | EN taper post |
| Hold Down                      | B13           |
| Weights (subject of variation) | 26.10 kg      |
|                                |               |

Polarity



### **Terminal Type**





Ø19.5

17

PositiveTerminal

NegativeTerminal

#### Hold Down



Design, features and specifications are subject to change without notice. We disclaim any representation or warranty, express or implied, concerning the data or recommendations, and in no event shall be liable for any loss or damage claimed to have arisen as a result. Some products may not be available in your local market.