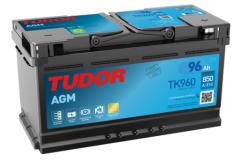

# **AGM TK960**

| Part number                    | ТК960         |
|--------------------------------|---------------|
| Technology                     | AGM           |
| EAN/GTIN                       | 3661024057653 |
| Voltage                        | 12 V          |
| Capacity                       | 96.0 Ah       |
| CCA                            | 850 A         |
| Length                         | 353 mm        |
| Width                          | 175 mm        |
| Height                         | 190 mm        |
| Box size                       | L05           |
| Polarity                       | ETN 0         |
| Terminal Type                  | EN taper post |
| Hold Down                      | B13           |
| Weights (subject of variation) | 26.10 kg      |
|                                |               |