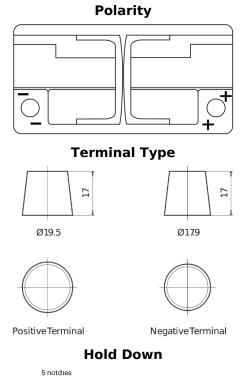

## **EFB TL1000**

| Part number                    | TL1000        |
|--------------------------------|---------------|
| Technology                     | EFB           |
| EAN/GTIN                       | 3661024057134 |
| Voltage                        | 12 V          |
| Capacity                       | 100.0 Ah      |
| CCA                            | 900 A         |
| Length                         | 353 mm        |
| Width                          | 175 mm        |
| Height                         | 190 mm        |
| Box size                       | L05           |
| Polarity                       | ETN 0         |
| Terminal Type                  | EN taper post |
| Hold Down                      | B13           |
| Weights (subject of variation) | 25.50 kg      |