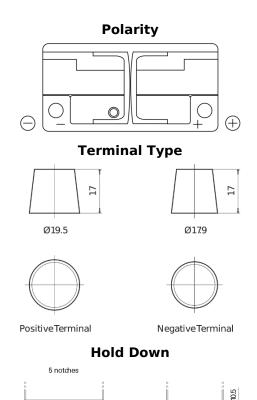

| Voltage                        | 12 V          |
|--------------------------------|---------------|
| Capacity                       | 105.0 Ah      |
| CCA                            | 950 A         |
| Length                         | 392 mm        |
| Width                          | 175 mm        |
| Height                         | 190 mm        |
| Box size                       | L06           |
| Polarity                       | ETN 0         |
| Terminal Type                  | EN taper post |
| Hold Down                      | B13           |
| Weights (subject of variation) | 27.20 kg      |