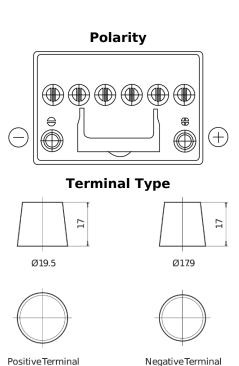

## **Batteries for Cars**

**EFB TL604** 

| Part number                    | TL604         |
|--------------------------------|---------------|
| Technology                     | EFB           |
| EAN/GTIN                       | 3661024056526 |
| Voltage                        | 12 V          |
| Capacity                       | 60.0 Ah       |
| CCA                            | 520 A         |
| Length                         | 230 mm        |
| Width                          | 173 mm        |
| Height                         | 222 mm        |
| Box size                       | D23           |
| Polarity                       | ETN 0         |
| Terminal Type                  | EN taper post |
| Hold Down                      | B0            |
| Weights (subject of variation) | 15.80 kg      |
|                                |               |

**Hold Down** 

Design, features and specifications are subject to change without notice. We disclaim any representation or warranty, express or implied, concerning the data or recommendations, and in no event shall be liable for any loss or damage claimed to have arisen as a result. Some products may not be available in your local market.