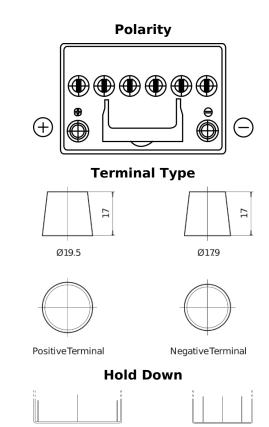

## **EFB TL605**

| Part number                    | TL605         |
|--------------------------------|---------------|
| Technology                     | EFB           |
| EAN/GTIN                       | 3661024056649 |
| Voltage                        | 12 V          |
| Capacity                       | 60.0 Ah       |
| CCA                            | 520 A         |
| Length                         | 230 mm        |
| Width                          | 173 mm        |
| Height                         | 222 mm        |
| Box size                       | D23           |
| Polarity                       | ETN 1         |
| Terminal Type                  | EN taper post |
| Hold Down                      | В0            |
| Weights (subject of variation) | 15.80 kg      |