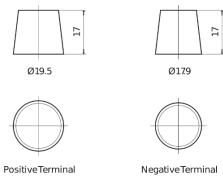

| Part number                    | TL652         |
|--------------------------------|---------------|
| Technology                     | EFB           |
| EAN/GTIN                       | 3661024056533 |
| Voltage                        | 12 V          |
| Capacity                       | 65.0 Ah       |
| CCA                            | 650 A         |
| Length                         | 278 mm        |
| Width                          | 175 mm        |
| Height                         | 175 mm        |
| Box size                       | LB3           |
| Polarity                       | ETN 0         |
| Terminal Type                  | EN taper post |
| Hold Down                      | B13           |
| Weights (subject of variation) | 16.20 kg      |

## Polarity Terminal Type



## **Hold Down**



Design, features and specifications are subject to change without notice. We disclaim any representation or warranty, express or implied, concerning the data or recommendations, and in no event shall be liable for any loss or damage claimed to have arisen as a result. Some products may not be available in your local market.