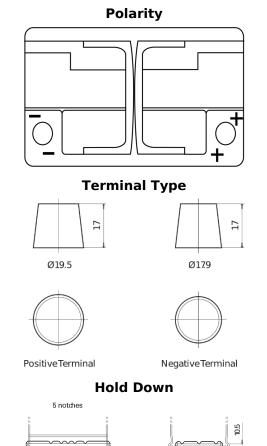

## **Batteries for Cars**

EFB TL700

| Part number                    | TL700         |
|--------------------------------|---------------|
| Technology                     | EFB           |
| EAN/GTIN                       | 3661024055697 |
| Voltage                        | 12 V          |
| Capacity                       | 70.0 Ah       |
| CCA                            | 760 A         |
| Length                         | 278 mm        |
| Width                          | 175 mm        |
| Height                         | 190 mm        |
| Box size                       | L03           |
| Polarity                       | ETN 0         |
| Terminal Type                  | EN taper post |
| Hold Down                      | B13           |
| Weights (subject of variation) | 19.30 kg      |
|                                |               |