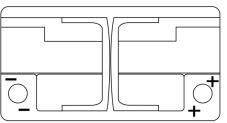

| TL752         |
|--------------------------------|---------------|
| Technology                     | EFB           |
| EAN/GTIN                       | 3661024056540 |
| Voltage                        | 12 V          |
| Capacity                       | 75.0 Ah       |
| CCA                            | 730 A         |
| Length                         | 315 mm        |
| Width                          | 175 mm        |
| Height                         | 175 mm        |
| Box size                       | LB4           |
| Polarity                       | ETN 0         |
| Terminal Type                  | EN taper post |
| Hold Down                      | B13           |
| Weights (subject of variation) | 18.60 kg      |
|                                |               |

Polarity



## **Terminal Type**





Ø17.9

NegativeTerminal

17

PositiveTerminal

Hold Down



Design, features and specifications are subject to change without notice. We disclaim any representation or warranty, express or implied, concerning the data or recommendations, and in no event shall be liable for any loss or damage claimed to have arisen as a result. Some products may not be available in your local market.