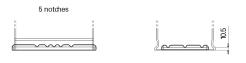

## **Terminal Type**

Ø17.9

NegativeTerminal

17

PositiveTerminal

Hold Down

Design, features and specifications are subject to change without notice. We disclaim any representation or warranty, express or implied, concerning the data or recommendations, and in no event shall be liable for any loss or damage claimed to have arisen as a result. Some products may not be available in your local market.