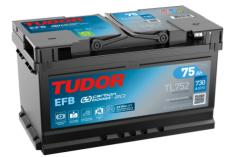

## Batteries for Cars

EFB TL752

| Part number                    | TL752         |
|--------------------------------|---------------|
| Technology                     | EFB           |
| EAN/GTIN                       | 3661024056540 |
| Voltage                        | 12 V          |
| Capacity                       | 75.0 Ah       |
| CCA                            | 730 A         |
| Length                         | 315 mm        |
| Width                          | 175 mm        |
| Height                         | 175 mm        |
| Box size                       | LB4           |
| Polarity                       | ETN 0         |
| Terminal Type                  | EN taper post |
| Hold Down                      | B13           |
| Weights (subject of variation) | 18.60 kg      |
|                                |               |