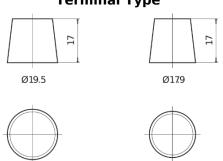

## **EFB TL754**

| Part number                    | TL754         |
|--------------------------------|---------------|
| Technology                     | EFB           |
| EAN/GTIN                       | 3661024057479 |
| Voltage                        | 12 V          |
| Capacity                       | 75.0 Ah       |
| CCA                            | 750 A         |
| Length                         | 260 mm        |
| Width                          | 173 mm        |
| Height                         | 222 mm        |
| Box size                       | D26           |
| Polarity                       | ETN 0         |
| Terminal Type                  | EN taper post |
| Hold Down                      | В0            |
| Weights (subject of variation) | 19.00 kg      |

## Polarity Terminal Type

Design, features and specifications are subject to change without notice. We disclaim any representation or warranty, express or implied, concerning the data or recommendations, and in no event shall be liable for any loss or damage claimed to have arisen as a result. Some products may not be available in your local market.