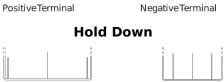

## **EFB TL754**

| Part number                    | TL754         |
|--------------------------------|---------------|
| Technology                     | EFB           |
| EAN/GTIN                       | 3661024057479 |
| Voltage                        | 12 V          |
| Capacity                       | 75.0 Ah       |
| CCA                            | 750 A         |
| Length                         | 260 mm        |
| Width                          | 173 mm        |
| Height                         | 222 mm        |
| Box size                       | D26           |
| Polarity                       | ETN 0         |
| Terminal Type                  | EN taper post |
| Hold Down                      | В0            |
| Weights (subject of variation) | 19.00 kg      |

## Polarity Terminal Type

Design, features and specifications are subject to change without notice. We disclaim any representation or warranty, express or implied, concerning the data or recommendations, and in no event shall be liable for any loss or damage claimed to have arisen as a result. Some products may not be available in your local market.