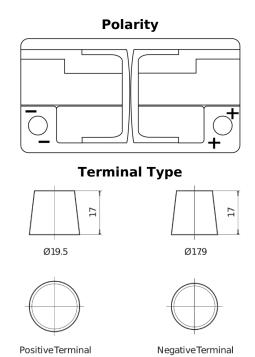

## **EFB TL800**

| Part number                    | TL800         |
|--------------------------------|---------------|
| Technology                     | EFB           |
| EAN/GTIN                       | 3661024055703 |
| Voltage                        | 12 V          |
| Capacity                       | 80.0 Ah       |
| CCA                            | 800 A         |
| Length                         | 315 mm        |
| Width                          | 175 mm        |
| Height                         | 190 mm        |
| Box size                       | L04           |
| Polarity                       | ETN 0         |
| Terminal Type                  | EN taper post |
| Hold Down                      | B13           |
| Weights (subject of variation) | 22.10 kg      |