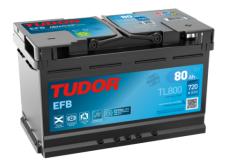

## **EFB TL800**

| Part number                    | TL800         |
|--------------------------------|---------------|
| Technology                     | EFB           |
| EAN/GTIN                       | 3661024055703 |
| Voltage                        | 12 V          |
| Capacity                       | 80.0 Ah       |
| CCA                            | 800 A         |
| Length                         | 315 mm        |
| Width                          | 175 mm        |
| Height                         | 190 mm        |
| Box size                       | L04           |
| Polarity                       | ETN 0         |
| Terminal Type                  | EN taper post |
| Hold Down                      | B13           |
| Weights (subject of variation) | 22.10 kg      |