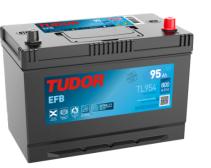

## Batteries for Cars

EFB TL954

| Part number         | TL954         | Polarity           |
|---------------------|---------------|--------------------|
| Technology          | EFB           |                    |
| EAN/GTIN            | 3661024056656 |                    |
| Voltage             | 12 V          |                    |
| Capacity            | 95.0 Ah       |                    |
| CCA                 | 800 A         |                    |
| Length              | 306 mm        | Terminal Ty        |
| Width               | 173 mm        |                    |
| Height              | 222 mm        |                    |
| Box size            | D31           | Ø19.5              |
| Polarity            | ETN 0         |                    |
| Terminal Type       | EN taper post |                    |
| Hold Down           | Korean B1     |                    |
| Weights (subject of | 21.80 kg      |                    |
| variation)          |               | PositiveTerminal N |
|                     |               | Hold Down          |

 $(\pm)$ 船

NegativeTerminal

Ø17.9

17

10.5

**Hold Down** 

Design, features and specifications are subject to change without notice. We disclaim any representation or

warranty, express or implied, concerning the data or recommendations, and in no event shall be liable for any loss or damage claimed to have arisen as a result. Some products may not be available in your local market.