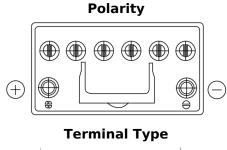

## **EFB TL955**

| Part number                    | TL955         |
|--------------------------------|---------------|
| Technology                     | EFB           |
| EAN/GTIN                       | 3661024056663 |
| Voltage                        | 12 V          |
| Capacity                       | 95.0 Ah       |
| CCA                            | 800 A         |
| Length                         | 306 mm        |
| Width                          | 173 mm        |
| Height                         | 222 mm        |
| Box size                       | D31           |
| Polarity                       | ETN 1         |
| Terminal Type                  | EN taper post |
| Hold Down                      | Korean B1     |
| Weights (subject of variation) | 21.80 kg      |