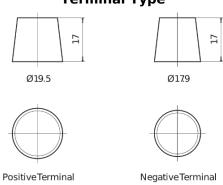

## **EFB TL955**

| Part number                    | TL955         |
|--------------------------------|---------------|
| Technology                     | EFB           |
| EAN/GTIN                       | 3661024056663 |
| Voltage                        | 12 V          |
| Capacity                       | 95.0 Ah       |
| CCA                            | 800 A         |
| Length                         | 306 mm        |
| Width                          | 173 mm        |
| Height                         | 222 mm        |
| Box size                       | D31           |
| Polarity                       | ETN 1         |
| Terminal Type                  | EN taper post |
| Hold Down                      | Korean B1     |
| Weights (subject of variation) | 21.80 kg      |