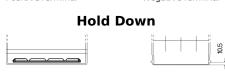

## **EFB TL955**

| Part number                    | TL955         |
|--------------------------------|---------------|
| Technology                     | EFB           |
| EAN/GTIN                       | 3661024056663 |
| Voltage                        | 12 V          |
| Capacity                       | 95.0 Ah       |
| CCA                            | 800 A         |
| Length                         | 306 mm        |
| Width                          | 173 mm        |
| Height                         | 222 mm        |
| Box size                       | D31           |
| Polarity                       | ETN 1         |
| Terminal Type                  | EN taper post |
| Hold Down                      | Korean B1     |
| Weights (subject of variation) | 21.80 kg      |