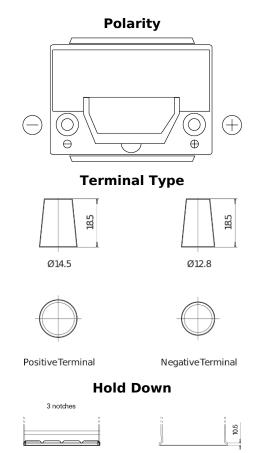

## **High-Tech TA406**

| Part number                    | TA406          |
|--------------------------------|----------------|
| Technology                     | Flooded        |
| EAN/GTIN                       | 3661024057172  |
| Voltage                        | 12 V           |
| Capacity                       | 40 Ah          |
| CCA                            | 350 A          |
| Length                         | 187 mm         |
| Width                          | 127 mm         |
| Height                         | 220 mm         |
| Box size                       | B19            |
| Polarity                       | ETN 0          |
| Terminal Type                  | JIS taper post |
| Hold Down                      | B1             |
| Weights (subject of variation) | 9.30 kg        |
|                                |                |