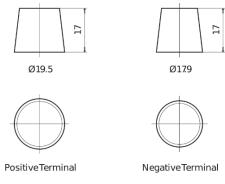

number                    | CD851T        |
|--------------------------------|---------------|
| Technology                     | GEL           |
| EAN/GTIN                       | 3661024017008 |
| Voltage                        | 12 V          |
| Capacity                       | 85.0 Ah       |
| CCA                            | 350 A         |
| Length                         | 349 mm        |
| Width                          | 175 mm        |
| Height                         | 235 mm        |
| Box size                       | D02           |
| Polarity                       | ETN 1         |
| Terminal Type                  | EN taper post |
| Hold Down                      | В0            |
| Weights (subject of variation) | 29.50 kg      |

## **Polarity**



## **Terminal Type**



### **Hold Down**



Design, features and specifications are subject to change without notice. We disclaim any representation or warranty, express or implied, concerning the data or recommendations, and in no event shall be liable for any loss or damage claimed to have arisen as a result. Some products may not be available in your local market.