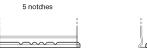

## **AGM TK820**

| Part number                    | TK820         |
|--------------------------------|---------------|
| Technology                     | AGM           |
| EAN/GTIN                       | 3661024057646 |
| Voltage                        | 12 V          |
| Capacity                       | 82 Ah         |
| CCA                            | 800 A         |
| Length                         | 315 mm        |
| Width                          | 175 mm        |
| Height                         | 190 mm        |
| Box size                       | L04           |
| Polarity                       | ETN 0         |
| Terminal Type                  | EN taper post |
| Hold Down                      | B13           |
| Weights (subject of variation) | 23.30 kg      |
|                                |               |