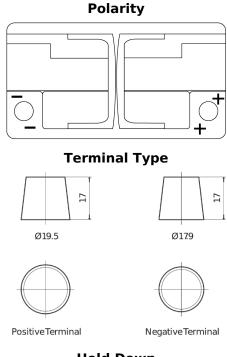

## **AGM TK820**

| Part number                    | TK820         |
|--------------------------------|---------------|
| Technology                     | AGM           |
| EAN/GTIN                       | 3661024057646 |
| Voltage                        | 12 V          |
| Capacity                       | 82 Ah         |
| CCA                            | 800 A         |
| Length                         | 315 mm        |
| Width                          | 175 mm        |
| Height                         | 190 mm        |
| Box size                       | L04           |
| Polarity                       | ETN 0         |
| Terminal Type                  | EN taper post |
| Hold Down                      | B13           |
| Weights (subject of variation) | 23.30 kg      |
|                                |               |