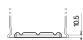

## **AGM TK820**

| Part number                    | TK820         |
|--------------------------------|---------------|
| Technology                     | AGM           |
| EAN/GTIN                       | 3661024057646 |
| Voltage                        | 12 V          |
| Capacity                       | 82 Ah         |
| CCA                            | 800 A         |
| Length                         | 315 mm        |
| Width                          | 175 mm        |
| Height                         | 190 mm        |
| Box size                       | L04           |
| Polarity                       | ETN 0         |
| Terminal Type                  | EN taper post |
| Hold Down                      | B13           |
| Weights (subject of variation) | 23.30 kg      |
|                                |               |

## Hold Down

Design, features and specifications are subject to change without notice. We disclaim any representation or warranty, express or implied, concerning the data or recommendations, and in no event shall be liable for any loss or damage claimed to have arisen as a result. Some products may not be available in your local market.