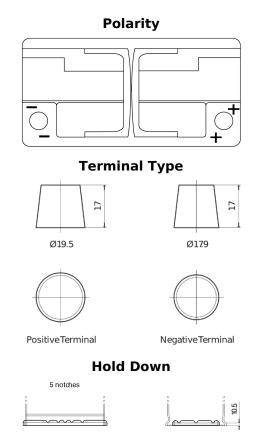

## **AGM TK960**

| Part number                    | TK960         |
|--------------------------------|---------------|
| Technology                     | AGM           |
| EAN/GTIN                       | 3661024057653 |
| Voltage                        | 12 V          |
| Capacity                       | 96 Ah         |
| CCA                            | 850 A         |
| Length                         | 353 mm        |
| Width                          | 175 mm        |
| Height                         | 190 mm        |
| Box size                       | L05           |
| Polarity                       | ETN 0         |
| Terminal Type                  | EN taper post |
| Hold Down                      | B13           |
| Weights (subject of variation) | 26.10 kg      |
|                                |               |