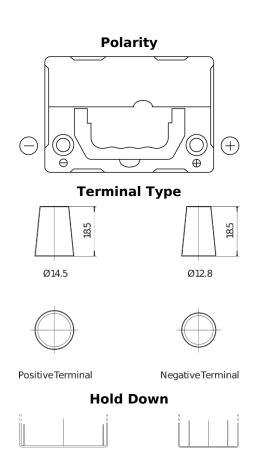

## **Power DB356**

| Part number                    | DB356          |
|--------------------------------|----------------|
| Technology                     | Flooded        |
| EAN/GTIN                       | 3661024024334  |
| Voltage                        | 12 V           |
| Capacity                       | 35.0 Ah        |
| CCA                            | 240 A          |
| Length                         | 187 mm         |
| Width                          | 127 mm         |
| Height                         | 220 mm         |
| Box size                       | B19            |
| Polarity                       | ETN 0          |
| Terminal Type                  | JIS taper post |
| Hold Down                      | B0             |
| Weights (subject of variation) | 8.90 kg        |
| variation)                     |                |