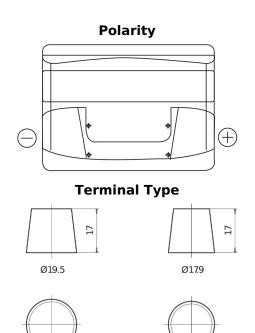

## Power DB442

| Part number                    | DB442         |
|--------------------------------|---------------|
| Technology                     | Flooded       |
| EAN/GTIN                       | 3661024024600 |
| Voltage                        | 12 V          |
| Capacity                       | 44.0 Ah       |
| CCA                            | 420 A         |
| Length                         | 207 mm        |
| Width                          | 175 mm        |
| Height                         | 175 mm        |
| Box size                       | LB1           |
| Polarity                       | ETN 0         |
| Terminal Type                  | EN taper post |
| Hold Down                      | B13           |
| Weights (subject of variation) | 10.60 kg      |

## **Hold Down**

NegativeTerminal

PositiveTerminal

Design, features and specifications are subject to change without notice. We disclaim any representation or warranty, express or implied, concerning the data or recommendations, and in no event shall be liable for any loss or damage claimed to have arisen as a result. Some products may not be available in your local market.