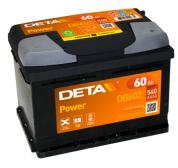

## Power DB602

| Part number                    | DB602         |
|--------------------------------|---------------|
| Technology                     | Flooded       |
| EAN/GTIN                       | 3661024024631 |
| Voltage                        | 12 V          |
| Capacity                       | 60.0 Ah       |
| CCA                            | 540 A         |
| Length                         | 242 mm        |
| Width                          | 175 mm        |
| Height                         | 175 mm        |
| Box size                       | LB2           |
| Polarity                       | ETN 0         |
| Terminal Type                  | EN taper post |
| Hold Down                      | B13           |
| Weights (subject of variation) | 12.90 kg      |