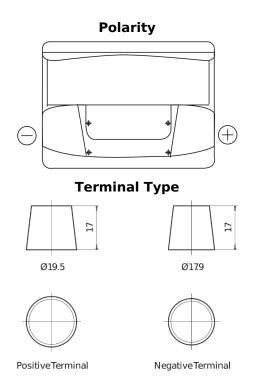

## Power DB602

| Part number                    | DB602         |
|--------------------------------|---------------|
| Technology                     | Flooded       |
| EAN/GTIN                       | 3661024024631 |
| Voltage                        | 12 V          |
| Capacity                       | 60.0 Ah       |
| CCA                            | 540 A         |
| Length                         | 242 mm        |
| Width                          | 175 mm        |
| Height                         | 175 mm        |
| Box size                       | LB2           |
| Polarity                       | ETN 0         |
| Terminal Type                  | EN taper post |
| Hold Down                      | B13           |
| Weights (subject of variation) | 12.90 kg      |