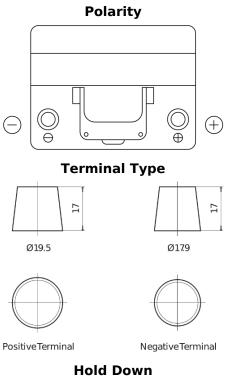

## **Power DB604**

| Part number                    | DB604         |           |
|--------------------------------|---------------|-----------|
| Technology                     | Flooded       |           |
| EAN/GTIN                       | 3661024024419 |           |
| Voltage                        | 12 V          |           |
| Capacity                       | 60.0 Ah       |           |
| CCA                            | 480 A         | $\ominus$ |
| Length                         | 230 mm        |           |
| Width                          | 173 mm        |           |
| Height                         | 222 mm        |           |
| Box size                       | D23           |           |
| Polarity                       | ETN 0         |           |
| Terminal Type                  | EN taper post | Ø19.      |
| Hold Down                      | Korean B1     |           |
| Weights (subject of variation) | 14.60 kg      |           |
|                                |               |           |