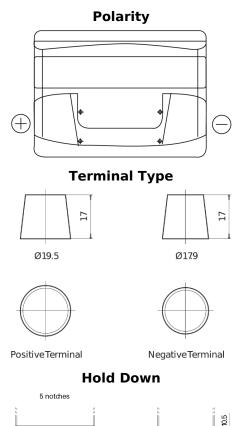

## **Power DB621**

| Part number                    | DB621         |
|--------------------------------|---------------|
| Technology                     | Flooded       |
| EAN/GTIN                       | 3661024024549 |
| Voltage                        | 12 V          |
| Capacity                       | 62.0 Ah       |
| CCA                            | 540 A         |
| Length                         | 242 mm        |
| Width                          | 175 mm        |
| Height                         | 190 mm        |
| Box size                       | L02           |
| Polarity                       | ETN 1         |
| Terminal Type                  | EN taper post |
| Hold Down                      | B13           |
| Weights (subject of variation) | 14.20 kg      |
|                                |               |