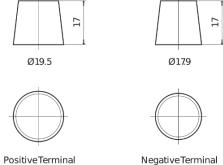

## Power DB704

| Part number                    | DB704         |
|--------------------------------|---------------|
| Technology                     | Flooded       |
| EAN/GTIN                       | 3661024024433 |
| Voltage                        | 12 V          |
| Capacity                       | 70.0 Ah       |
| CCA                            | 540 A         |
| Length                         | 270 mm        |
| Width                          | 173 mm        |
| Height                         | 222 mm        |
| Box size                       | D26           |
| Polarity                       | ETN 0         |
| Terminal Type                  | EN taper post |
| Hold Down                      | Korean B1+B6  |
| Weights (subject of variation) | 16.10 kg      |