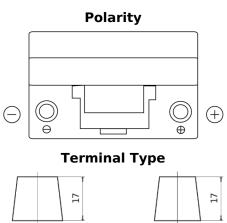

## Power DB704

| Part number                    | DB704         |
|--------------------------------|---------------|
| Technology                     | Flooded       |
| EAN/GTIN                       | 3661024024433 |
| Voltage                        | 12 V          |
| Capacity                       | 70.0 Ah       |
| CCA                            | 540 A         |
| Length                         | 270 mm        |
| Width                          | 173 mm        |
| Height                         | 222 mm        |
| Box size                       | D26           |
| Polarity                       | ETN 0         |
| Terminal Type                  | EN taper post |
| Hold Down                      | Korean B1+B6  |
| Weights (subject of variation) | 16.10 kg      |