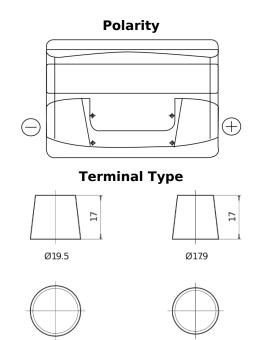

## Power DB740

| Part number                    | DB740         |
|--------------------------------|---------------|
| Technology                     | Flooded       |
| EAN/GTIN                       | 3661024024556 |
| Voltage                        | 12 V          |
| Capacity                       | 74.0 Ah       |
| CCA                            | 680 A         |
| Length                         | 278 mm        |
| Width                          | 175 mm        |
| Height                         | 190 mm        |
| Box size                       | L03           |
| Polarity                       | ETN 0         |
| Terminal Type                  | EN taper post |
| Hold Down                      | B13           |
| Weights (subject of variation) | 16.60 kg      |

## **Hold Down**

**NegativeTerminal** 

PositiveTerminal

Design, features and specifications are subject to change without notice. We disclaim any representation or warranty, express or implied, concerning the data or recommendations, and in no event shall be liable for any loss or damage claimed to have arisen as a result. Some products may not be available in your local market.