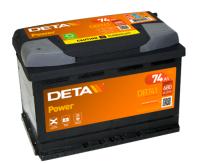

## **Power DB741**

| Part number                    | DB741         |
|--------------------------------|---------------|
| Technology                     | Flooded       |
| EAN/GTIN                       | 3661024024563 |
| Voltage                        | 12 V          |
| Capacity                       | 74.0 Ah       |
| CCA                            | 680 A         |
| Length                         | 278 mm        |
| Width                          | 175 mm        |
| Height                         | 190 mm        |
| Box size                       | L03           |
| Polarity                       | ETN 1         |
| Terminal Type                  | EN taper post |
| Hold Down                      | B13           |
| Weights (subject of variation) | 16.60 kg      |
|                                |               |