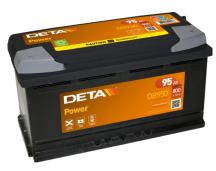

## Power DB950

| Part number                    | DB950         |
|--------------------------------|---------------|
| Technology                     | Flooded       |
| EAN/GTIN                       | 3661024024587 |
| Voltage                        | 12 V          |
| Capacity                       | 95.0 Ah       |
| CCA                            | 800 A         |
| Length                         | 353 mm        |
| Width                          | 175 mm        |
| Height                         | 190 mm        |
| Box size                       | L05           |
| Polarity                       | ETN 0         |
| Terminal Type                  | EN taper post |
| Hold Down                      | B13           |
| Weights (subject of variation) | 21.60 kg      |