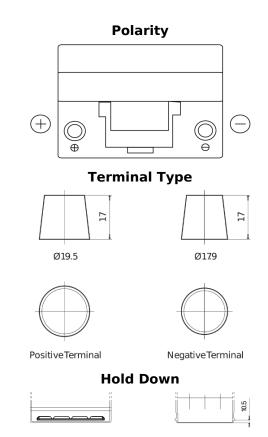

## Power DB955

| Part number                    | DB955         |
|--------------------------------|---------------|
| Technology                     | Flooded       |
| EAN/GTIN                       | 3661024024464 |
| Voltage                        | 12 V          |
| Capacity                       | 95.0 Ah       |
| CCA                            | 760 A         |
| Length                         | 306 mm        |
| Width                          | 173 mm        |
| Height                         | 222 mm        |
| Box size                       | D31           |
| Polarity                       | ETN 1         |
| Terminal Type                  | EN taper post |
| Hold Down                      | Korean B1     |
| Weights (subject of variation) | 20.60 kg      |