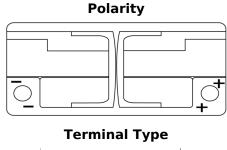

## **AGM DK1060**

| Part number                    | DK1060        |
|--------------------------------|---------------|
| Technology                     | AGM           |
| EAN/GTIN                       | 3661024027151 |
| Voltage                        | 12 V          |
| Capacity                       | 106.0 Ah      |
| CCA                            | 950 A         |
| Length                         | 392 mm        |
| Width                          | 175 mm        |
| Height                         | 190 mm        |
| Box size                       | L06           |
| Polarity                       | ETN 0         |
| Terminal Type                  | EN taper post |
| Hold Down                      | B13           |
| Weights (subject of variation) | 29.00 kg      |