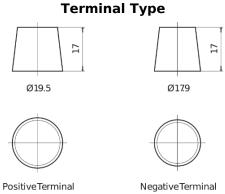

## **AGM DK1060**

| Part number                    | DK1060        |
|--------------------------------|---------------|
| Technology                     | AGM           |
| EAN/GTIN                       | 3661024027151 |
| Voltage                        | 12 V          |
| Capacity                       | 106.0 Ah      |
| CCA                            | 950 A         |
| Length                         | 392 mm        |
| Width                          | 175 mm        |
| Height                         | 190 mm        |
| Box size                       | L06           |
| Polarity                       | ETN 0         |
| Terminal Type                  | EN taper post |
| Hold Down                      | B13           |
| Weights (subject of variation) | 29.00 kg      |