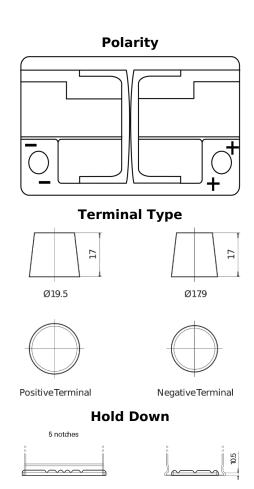

| Technology                     | AGM           |
|--------------------------------|---------------|
| EAN/GTIN                       | 3661024027120 |
| Voltage                        | 12 V          |
| Capacity                       | 72.0 Ah       |
| CCA                            | 760 A         |
| Length                         | 278 mm        |
| Width                          | 175 mm        |
| Height                         | 190 mm        |
| Box size                       | L03           |
| Polarity                       | ETN 0         |
| Terminal Type                  | EN taper post |
| Hold Down                      | B13           |
| Weights (subject of variation) | 20.60 kg      |