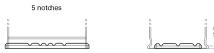

## **AGM DK960**

| Part number                    | DK960         |
|--------------------------------|---------------|
| Technology                     | AGM           |
| EAN/GTIN                       | 3661024027144 |
| Voltage                        | 12 V          |
| Capacity                       | 96.0 Ah       |
| CCA                            | 850 A         |
| Length                         | 353 mm        |
| Width                          | 175 mm        |
| Height                         | 190 mm        |
| Box size                       | L05           |
| Polarity                       | ETN 0         |
| Terminal Type                  | EN taper post |
| Hold Down                      | B13           |
| Weights (subject of variation) | 26.10 kg      |