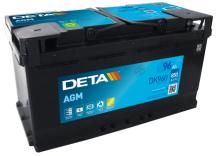

## **AGM DK960**

| Part number                    | DK960         |
|--------------------------------|---------------|
| Technology                     | AGM           |
| EAN/GTIN                       | 3661024027144 |
| Voltage                        | 12 V          |
| Capacity                       | 96.0 Ah       |
| CCA                            | 850 A         |
| Length                         | 353 mm        |
| Width                          | 175 mm        |
| Height                         | 190 mm        |
| Box size                       | L05           |
| Polarity                       | ETN 0         |
| Terminal Type                  | EN taper post |
| Hold Down                      | B13           |
| Weights (subject of variation) | 26.10 kg      |