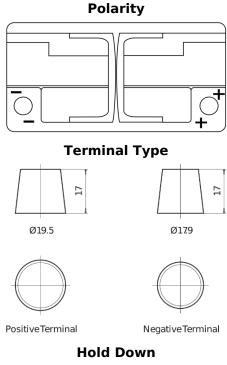

## **AGM DK960**

| Part number                    | DK960         |
|--------------------------------|---------------|
| Technology                     | AGM           |
| EAN/GTIN                       | 3661024027144 |
| Voltage                        | 12 V          |
| Capacity                       | 96.0 Ah       |
| CCA                            | 850 A         |
| Length                         | 353 mm        |
| Width                          | 175 mm        |
| Height                         | 190 mm        |
| Box size                       | L05           |
| Polarity                       | ETN 0         |
| Terminal Type                  | EN taper post |
| Hold Down                      | B13           |
| Weights (subject of variation) | 26.10 kg      |