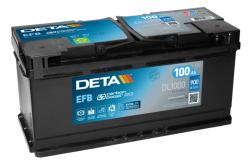

## **EFB DL1000**

| Part number                    | DL1000        |
|--------------------------------|---------------|
| Technology                     | EFB           |
| EAN/GTIN                       | 3661024026888 |
| Voltage                        | 12 V          |
| Capacity                       | 100.0 Ah      |
| CCA                            | 900 A         |
| Length                         | 353 mm        |
| Width                          | 175 mm        |
| Height                         | 190 mm        |
| Box size                       | L05           |
| Polarity                       | ETN 0         |
| Terminal Type                  | EN taper post |
| Hold Down                      | B13           |
| Weights (subject of variation) | 25.50 kg      |