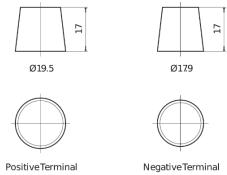

| Part number                    | DL1000        |
|--------------------------------|---------------|
| Technology                     | EFB           |
| EAN/GTIN                       | 3661024026888 |
| Voltage                        | 12 V          |
| Capacity                       | 100.0 Ah      |
| CCA                            | 900 A         |
| Length                         | 353 mm        |
| Width                          | 175 mm        |
| Height                         | 190 mm        |
| Box size                       | L05           |
| Polarity                       | ETN 0         |
| Terminal Type                  | EN taper post |
| Hold Down                      | B13           |
| Weights (subject of variation) | 25.50 kg      |

## Polarity Terminal Type



## **Hold Down**



Design, features and specifications are subject to change without notice. We disclaim any representation or warranty, express or implied, concerning the data or recommendations, and in no event shall be liable for any loss or damage claimed to have arisen as a result. Some products may not be available in your local market.