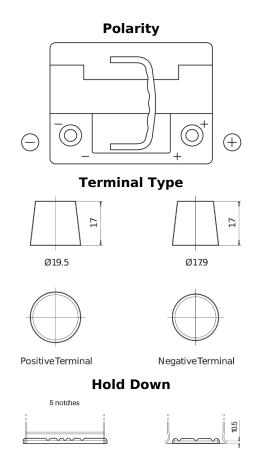

## EFB DL550

| S |              |
|---|--------------|
|   | EFB COLORADO |
|   | 5 5 5 5 F    |

| Part number |               | DL550         |  |
|-------------|---------------|---------------|--|
| Technol     | ogy           | EFB           |  |
| EAN/GT      | IN            | 3661024026444 |  |
| Voltage     |               | 12 V          |  |
| Capacit     | У             | 55.0 Ah       |  |
| CCA         |               | 540 A         |  |
| Length      |               | 207 mm        |  |
| Width       |               | 175 mm        |  |
| Height      |               | 190 mm        |  |
| Box size    | 2             | L01           |  |
| Polarity    |               | ETN 0         |  |
| Termina     | al Type       | EN taper post |  |
| Hold Do     | own           | B13           |  |
| Weights     | s (subject of | 14.10 kg      |  |
| variatio    | n)            |               |  |
|             |               |               |  |