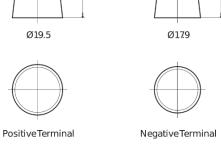

700         |
|--------------------------------|---------------|
| Technology                     | EFB           |
| EAN/GTIN                       | 3661024025690 |
| Voltage                        | 12 V          |
| Capacity                       | 70.0 Ah       |
| CCA                            | 760 A         |
| Length                         | 278 mm        |
| Width                          | 175 mm        |
| Height                         | 190 mm        |
| Box size                       | L03           |
| Polarity                       | ETN 0         |
| Terminal Type                  | EN taper post |
| Hold Down                      | B13           |
| Weights (subject of variation) | 19.30 kg      |
|                                |               |



## Terminal Type



## **Hold Down**



Design, features and specifications are subject to change without notice. We disclaim any representation or warranty, express or implied, concerning the data or recommendations, and in no event shall be liable for any loss or damage claimed to have arisen as a result. Some products may not be available in your local market.