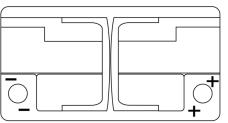

DETA

Polarity

## **Terminal Type**

PositiveTerminal

17

Ø17.9

17

NegativeTerminal

Hold Down

Design, features and specifications are subject to change without notice. We disclaim any representation or warranty, express or implied, concerning the data or recommendations, and in no event shall be liable for any loss or damage claimed to have arisen as a result. Some products may not be available in your local market.