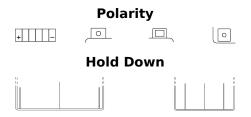

## **AGM Ready AGM12-16**

| Part number                    | AGM12-16      |
|--------------------------------|---------------|
| Technology                     | AGM           |
| EAN/GTIN                       | 3661024036689 |
| Voltage                        | 12 V          |
| Capacity                       | 16 Ah         |
| CCA                            | 200 A         |
| Length                         | 150 mm        |
| Width                          | 90 mm         |
| Height                         | 160 mm        |
| Box size                       | C57           |
| Polarity                       | ETN 1         |
| Terminal Type                  | M04           |
| Hold Down                      | В0            |
| Weights (subject of variation) | 5.50 kg       |