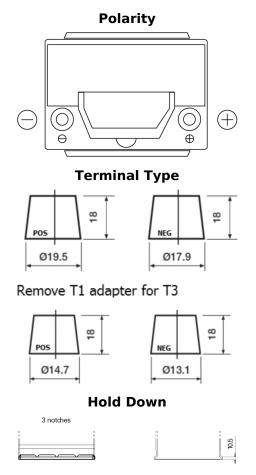

## **Premium EA406**

| Part number                    | EA406          |
|--------------------------------|----------------|
|                                |                |
| Technology                     | Flooded        |
| EAN/GTIN                       | 3661024037433  |
| Voltage                        | 12 V           |
| Capacity                       | 40.0 Ah        |
| CCA                            | 350 A          |
| Length                         | 187 mm         |
| Width                          | 127 mm         |
| Height                         | 220 mm         |
| Box size                       | B19            |
| Polarity                       | ETN 0          |
| Terminal Type                  | JIS taper post |
| Hold Down                      | B1             |
| Weights (subject of variation) | 9.30 kg        |