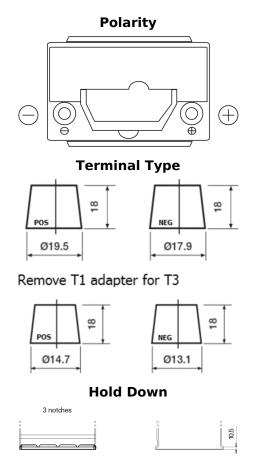

## **Premium EA456**

| Part number                    | EA456          |
|--------------------------------|----------------|
| Technology                     | Flooded        |
| EAN/GTIN                       | 3661024034128  |
| Voltage                        | 12 V           |
| Capacity                       | 45.0 Ah        |
| CCA                            | 390 A          |
| Length                         | 237 mm         |
| Width                          | 127 mm         |
| Height                         | 227 mm         |
| Box size                       | B24            |
| Polarity                       | ETN 0          |
| Terminal Type                  | JIS taper post |
| Hold Down                      | B1             |
| Weights (subject of variation) | 11.80 kg       |