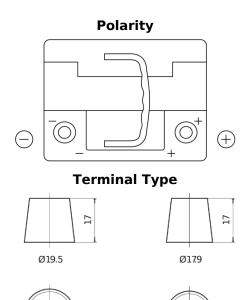

## **Premium EA530**

| Part number                    | EA530         |
|--------------------------------|---------------|
| Technology                     | Flooded       |
| EAN/GTIN                       | 3661024034203 |
| Voltage                        | 12 V          |
| Capacity                       | 53.0 Ah       |
| CCA                            | 540 A         |
| Length                         | 207 mm        |
| Width                          | 175 mm        |
| Height                         | 190 mm        |
| Box size                       | L01           |
| Polarity                       | ETN 0         |
| Terminal Type                  | EN taper post |
| Hold Down                      | B13           |
| Weights (subject of variation) | 12.70 kg      |

## Positive Terminal Negative Terminal

Hold Down
5 notches

Design, features and specifications are subject to change without notice. We disclaim any representation or warranty, express or implied, concerning the data or recommendations, and in no event shall be liable for any loss or damage claimed to have arisen as a result. Some products may not be available in your local market.