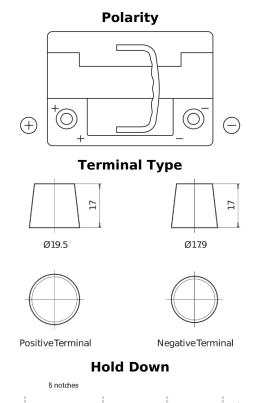

## **Premium EA601**

| Part number                    | EA601         |
|--------------------------------|---------------|
| Technology                     | Flooded       |
| EAN/GTIN                       | 3661024034234 |
| Voltage                        | 12 V          |
| Capacity                       | 60.0 Ah       |
| CCA                            | 600 A         |
| Length                         | 242 mm        |
| Width                          | 175 mm        |
| Height                         | 190 mm        |
| Box size                       | L02           |
| Polarity                       | ETN 1         |
| Terminal Type                  | EN taper post |
| Hold Down                      | B13           |
| Weights (subject of variation) | 15.00 kg      |