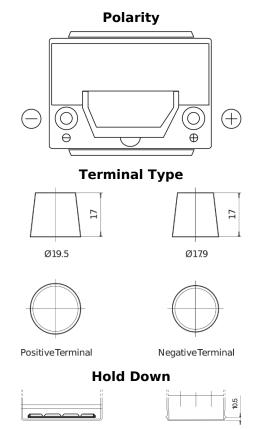

## **Premium EA654**

| Part number                    | EA654         |
|--------------------------------|---------------|
| Technology                     | Flooded       |
| EAN/GTIN                       | 3661024034142 |
| Voltage                        | 12 V          |
| Capacity                       | 65.0 Ah       |
| CCA                            | 580 A         |
| Length                         | 230 mm        |
| Width                          | 173 mm        |
| Height                         | 222 mm        |
| Box size                       | D23           |
| Polarity                       | ETN 0         |
| Terminal Type                  | EN taper post |
| Hold Down                      | Korean B1     |
| Weights (subject of variation) | 16.00 kg      |