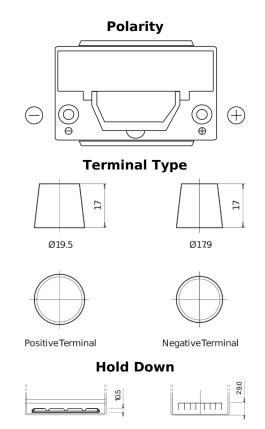

## **Premium EA754**

| Part number                    | EA754         |
|--------------------------------|---------------|
| Technology                     | Flooded       |
| EAN/GTIN                       | 3661024034166 |
| Voltage                        | 12 V          |
| Capacity                       | 75.0 Ah       |
| CCA                            | 630 A         |
| Length                         | 270 mm        |
| Width                          | 173 mm        |
| Height                         | 222 mm        |
| Box size                       | D26           |
| Polarity                       | ETN 0         |
| Terminal Type                  | EN taper post |
| Hold Down                      | Korean B1+B6  |
| Weights (subject of variation) | 17.40 kg      |