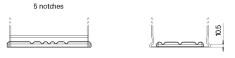

## **Terminal Type**

Ø17.9

17

PositiveTerminal

NegativeTerminal

Hold Down

Design, features and specifications are subject to change without notice. We disclaim any representation or warranty, express or implied, concerning the data or recommendations, and in no event shall be liable for any loss or damage claimed to have arisen as a result. Some products may not be available in your local market.