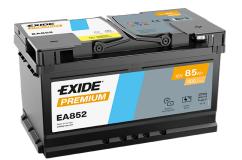

## **Premium EA852**

| Part number                    | EA852         |
|--------------------------------|---------------|
| Technology                     | Flooded       |
| EAN/GTIN                       | 3661024034296 |
| Voltage                        | 12 V          |
| Capacity                       | 85.0 Ah       |
| CCA                            | 800 A         |
| Length                         | 315 mm        |
| Width                          | 175 mm        |
| Height                         | 175 mm        |
| Box size                       | LB4           |
| Polarity                       | ETN 0         |
| Terminal Type                  | EN taper post |
| Hold Down                      | B13           |
| Weights (subject of variation) | 18.60 kg      |