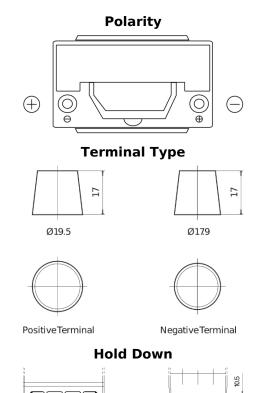

## **Premium EA954**

| Part number                    | EA954         |
|--------------------------------|---------------|
| Technology                     | Flooded       |
| EAN/GTIN                       | 3661024034180 |
| Voltage                        | 12 V          |
| Capacity                       | 95.0 Ah       |
| CCA                            | 800 A         |
| Length                         | 306 mm        |
| Width                          | 173 mm        |
| Height                         | 222 mm        |
| Box size                       | D31           |
| Polarity                       | ETN 0         |
| Terminal Type                  | EN taper post |
| Hold Down                      | Korean B1     |
| Weights (subject of variation) | 21.40 kg      |